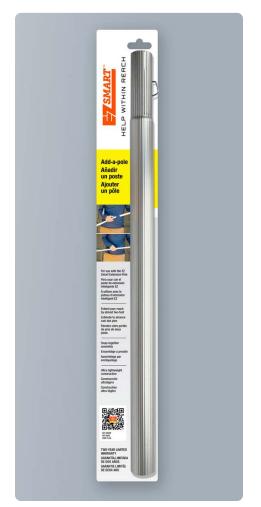

# Add-a-Pole

# EXTEND YOUR REACH BY ALMOST TWO FEET

For use with the EZ Smart Extension Pole

Compact segments adjust to the length you need

Ultra-lightweight construction

Snap-together assembly

Two-year limited warranty

## PRODUCT SPECIFICATIONS

Product Name: EZ Smart Add-a-Pole

Model/SKU: AP01-1

Item UPC: 864542000160

Item Quantity: 1

Retail Package Dimensions: 3.1 x 1.2 x 23.4 in.

Retail Package Weight: .5 lbs.